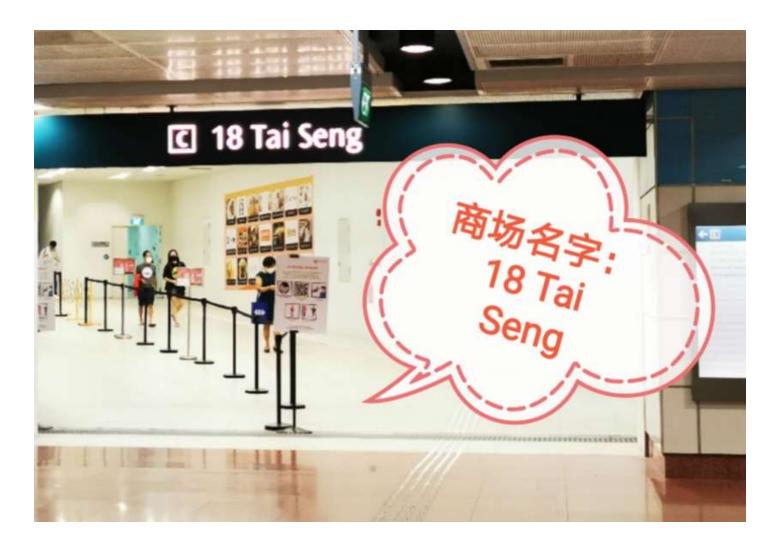

## 以下是从大成地铁C出口详细路线

**5 Minutes** Walking Distance

步行时间: 大约 5 分钟

地铁C出口右转进商场 18 Tai Seng
Turn Right into the Shopping Mall 18 Tai Seng
heading towards Exit C

Take the Escalator up

商场大门出来,右手边马路向左边望去, 看到大楼,名字 Oxley Biz Hub