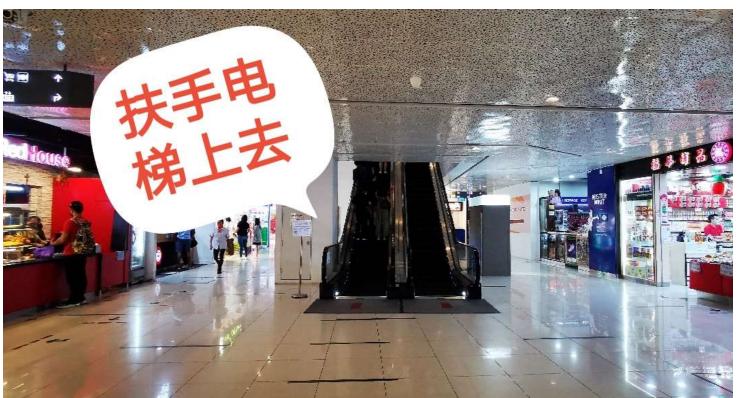

## 以下是从大成地铁C出口详细路线

**5 Minutes** Walking Distance

步行时间: 大约 5 分钟

地铁C出口右转进商场 18 Tai Seng
Turn Right into the Shopping Mall 18 Tai Seng
heading towards Exit C

Take the Escalator up

商场大门出来,右手边马路向左边望去, 看到大楼,名字 Oxley Biz Hub