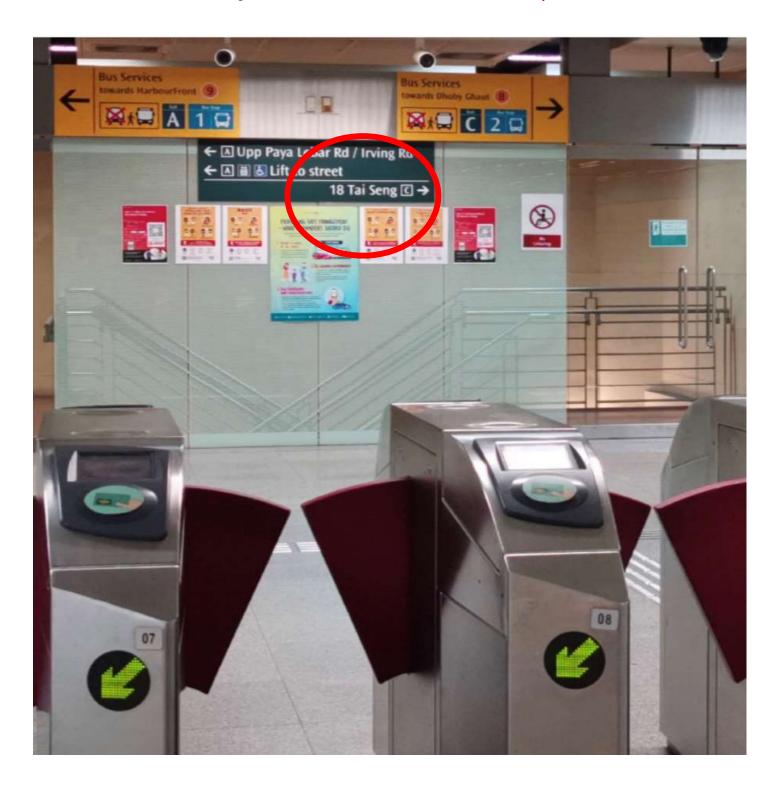

## **DIRECTION** to Our Location from Tai Seng MRT **Exit C**

## 以下是从大成地铁C出口详细路线

**5 Minutes** Walking Distance

步行时间: 大约 5 分钟

地铁C出口右转进商场 18 Tai Seng
Turn Right into the Shopping Mall 18 Tai Seng
heading towards Exit C

Take the Escalator up

商场大门出来,右手边马路向左边望去, 看到大楼,名字 Oxley Biz Hub

地铁 MRT: 大成(CC11)(C出口)