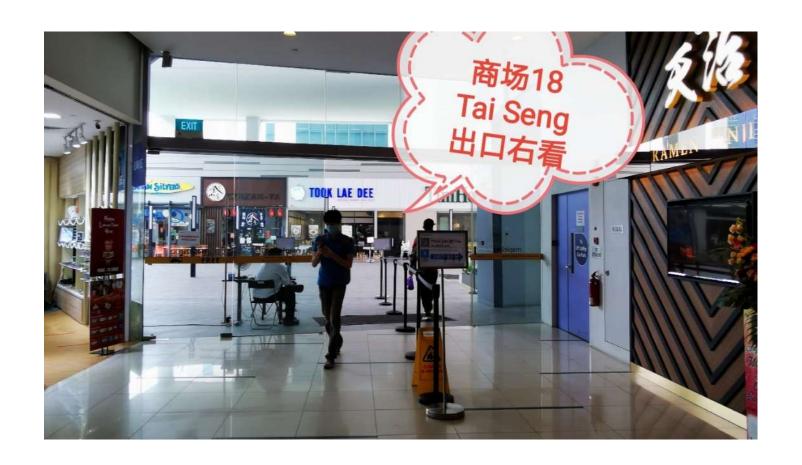

## 以下是从大成地铁C出口详细路线

**5 Minutes** Walking Distance

步行时间: 大约 5 分钟

地铁C出口右转进商场 18 Tai Seng
Turn Right into the Shopping Mall 18 Tai Seng
heading towards Exit C

Take the Escalator up

商场大门出来,右手边马路向左边望去, 看到大楼,名字 Oxley Biz Hub

Walk out from 18 Tai Seng, Turn Right.

You will see the building 'Oxley Biz Hub' along the road.

Walk towards the building Breadtalk
Oxley Biz Hub located opposite of Breadtalk

Take the stairs up

Arrived at destination, we are located at #01-61